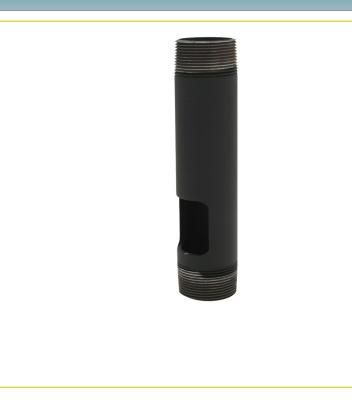

## DESCRIPTION

An 8 in. pipe with cable routing holes that adapts to any mount with a 1.5 in. NPT coupler. The pipe is available in black or white with a powder-coated finish.

## **FEATURES**

- A pre-cut pipe with cable routing outlet that connects to any 1.5 in. NPT pipe adapter
- Durable powder-coated aluminum pipe
- Cable routing outlet helps keep cables safe and provides a clean look