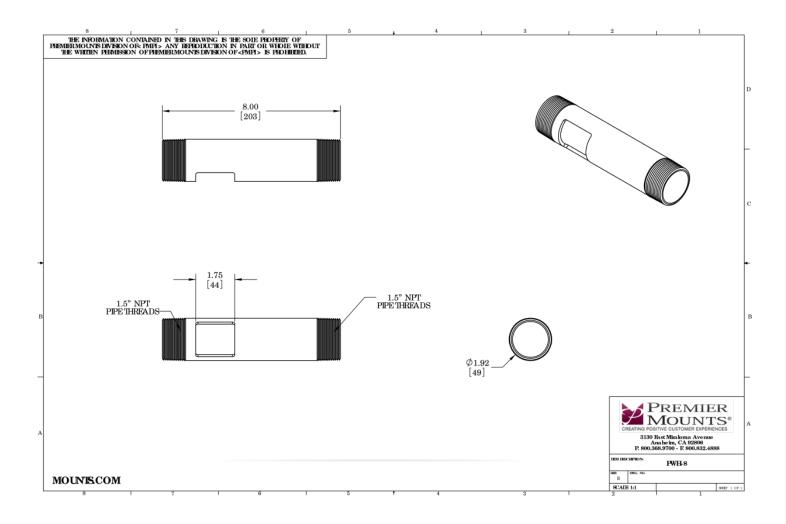

Color: Black

 Weight
 1.00 lb. | 0.5 kg

 Weight Cap. per Head
 500 lb. | 226.8 kg

 Height
 8.00 in. | 203.2 mm

 Pole Diameter
 0.00 in. | 0 mm

## DESCRIPTION

An 8 in. pipe with cable routing holes that adapts to any mount with a 1.5 in. NPT coupler. The pipe is available in black or white with a powder-coated finish.

## **FEATURES**

- A pre-cut pipe with cable routing outlet that connects to any 1.5 in. NPT pipe adapter
- Durable powder-coated aluminum pipe
- Cable routing outlet helps keep cables safe and provides a clean look